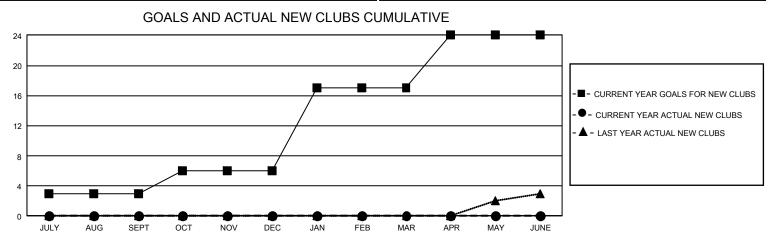

## GAT MONTHLY MEMBERSHIP PROGRESS REPORT Results

GMT Constitutional Area 5 - J, Group I

REPORT DOES NOT INCLUDE CLUBS IN UNDISTRICTED AREAS.

| Clubs                 |               |           |               | Members               |                          |                         |                                                    |
|-----------------------|---------------|-----------|---------------|-----------------------|--------------------------|-------------------------|----------------------------------------------------|
| RESULTS FOR 2022-2023 |               |           |               | RESULTS FOR 2022-2023 |                          |                         |                                                    |
| QUARTER               | NEW CLUB GOAL | NEW CLUBS | DROPPED CLUBS | QUARTER               | EMBER GROWTH NET<br>GOAL | MEMBER GROWTH<br>ACTUAL | DROPPED MEMBERS<br>ACTUAL (including<br>transfers) |
| JULY/AUG/SEPT         | 9             | 0         | 0             | JULY/AUG/SEPT         | 600                      | 811                     | 401                                                |
| OCT/NOV/DEC           | 9             | 0         | 2             | OCT/NOV/DEC           | 570                      | 443                     | 619                                                |
| JAN/FEB/MAR           | 33            | 0         | 0             | JAN/FEB/MAR           | 680                      | 0                       | 0                                                  |
| APR/MAY/JUNE          | 21            | 0         | 0             | APR/MAY/JUNE          | 420                      | 0                       | 0                                                  |