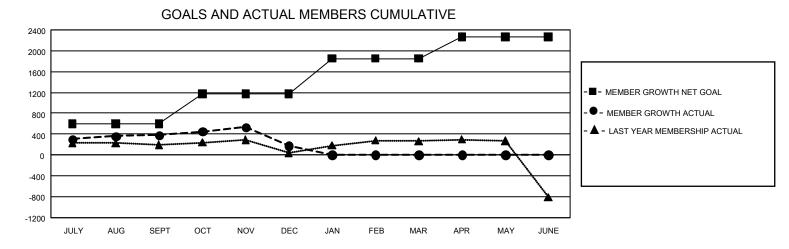

## GAT MONTHLY MEMBERSHIP PROGRESS REPORT Results

GMT Constitutional Area 5 - J, Group I

REPORT DOES NOT INCLUDE CLUBS IN UNDISTRICTED AREAS.

| Clubs                 |               |           |               | Members               |                          |                         |                                                    |
|-----------------------|---------------|-----------|---------------|-----------------------|--------------------------|-------------------------|----------------------------------------------------|
| RESULTS FOR 2022-2023 |               |           |               | RESULTS FOR 2022-2023 |                          |                         |                                                    |
| QUARTER               | NEW CLUB GOAL | NEW CLUBS | DROPPED CLUBS | QUARTER               | EMBER GROWTH NET<br>GOAL | MEMBER GROWTH<br>ACTUAL | DROPPED MEMBERS<br>ACTUAL (including<br>transfers) |
| JULY/AUG/SEPT         | 9             | 0         | 0             | JULY/AUG/SEPT         | 600                      | 811                     | 401                                                |
| OCT/NOV/DEC           | 9             | 0         | 2             | OCT/NOV/DEC           | 570                      | 443                     | 619                                                |
| JAN/FEB/MAR           | 33            | 0         | 0             | JAN/FEB/MAR           | 680                      | 0                       | 0                                                  |
| APR/MAY/JUNE          | 21            | 0         | 0             | APR/MAY/JUNE          | 420                      | 0                       | 0                                                  |